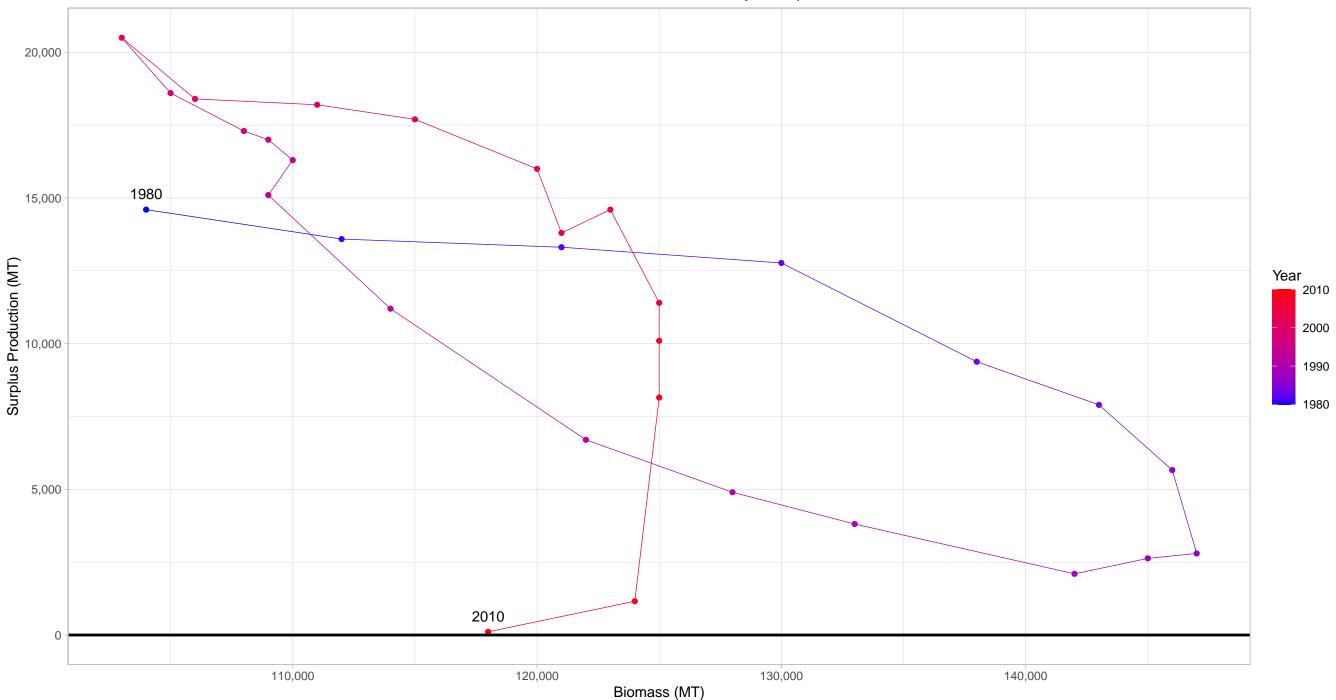

## Monkfish Southern Georges Bank / Mid-Atlantic - Other Marine Fish Taxonomy Group

Region US East Coast

Region Australia