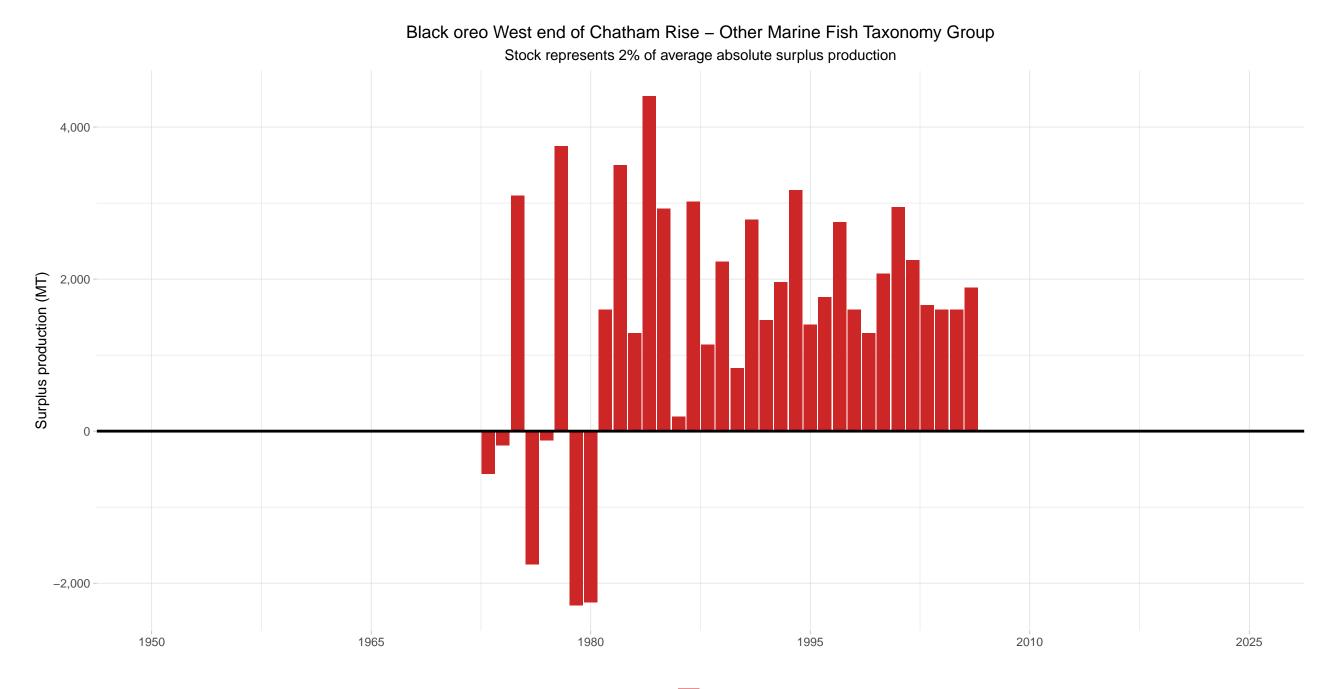

## Pink cusk eel Southern Argentina in Other Marine Fish Taxonomy Group

Black oreo West end of Chatham Rise in Other Marine Fish Taxonomy Group

Monkfish Southern Georges Bank / Mid–Atlantic in Other Marine Fish Taxonomy Group