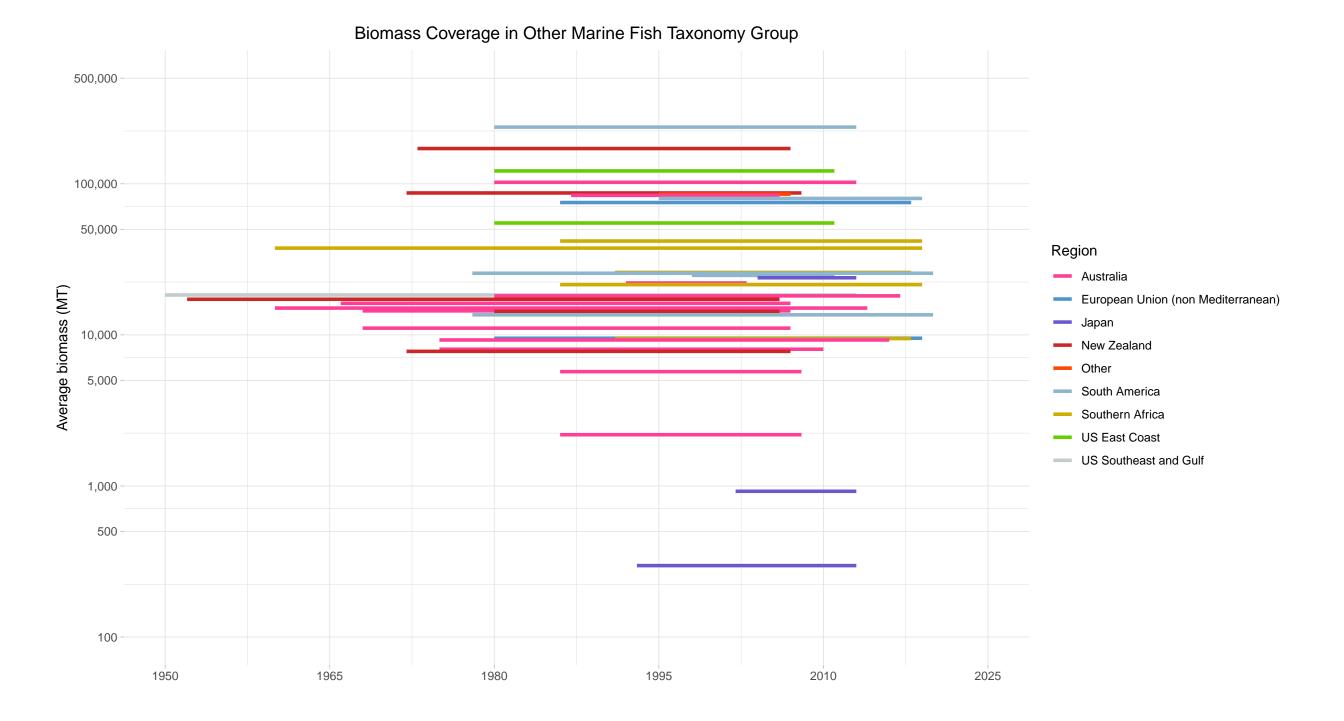

## Biomass Coverage Over Time in Other Marine Fish Taxonomy Group

Stocks with highest average biomass