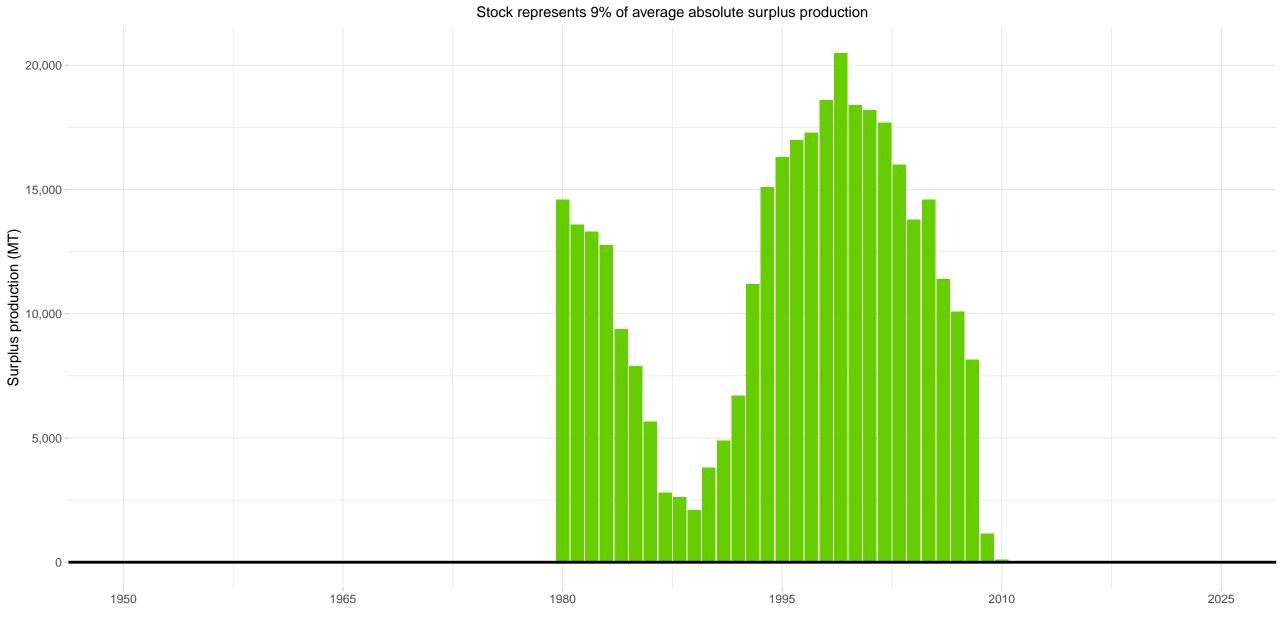

## Monkfish Southern Georges Bank / Mid-Atlantic - Other Marine Fish Taxonomy Group

Region US East Coast

Region Australia