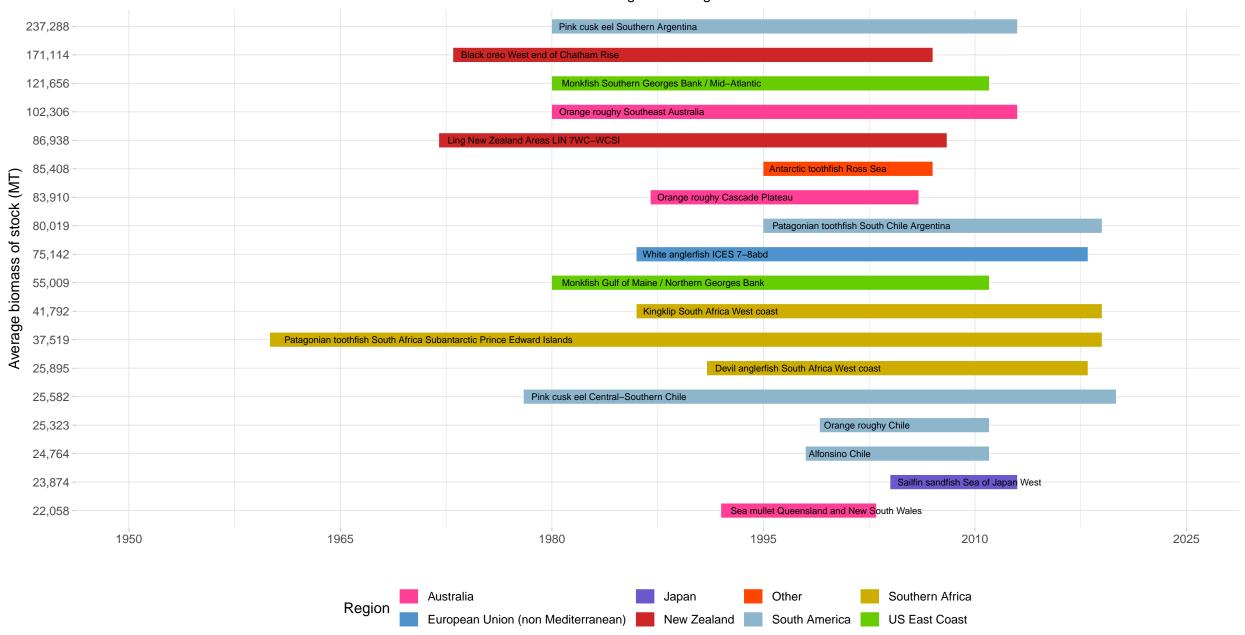

## Biomass Coverage Over Time in Other Marine Fish Taxonomy Group

Stocks with lowest average biomass

Pink cusk eel Southern Argentina – Other Marine Fish Taxonomy Group

Region South America

Region New Zealand

## Monkfish Southern Georges Bank / Mid-Atlantic - Other Marine Fish Taxonomy Group

Region US East Coast

Region Australia

## Pink cusk eel Southern Argentina in Other Marine Fish Taxonomy Group

Black oreo West end of Chatham Rise in Other Marine Fish Taxonomy Group

Monkfish Southern Georges Bank / Mid–Atlantic in Other Marine Fish Taxonomy Group

Orange roughy Southeast Australia in Other Marine Fish Taxonomy Group