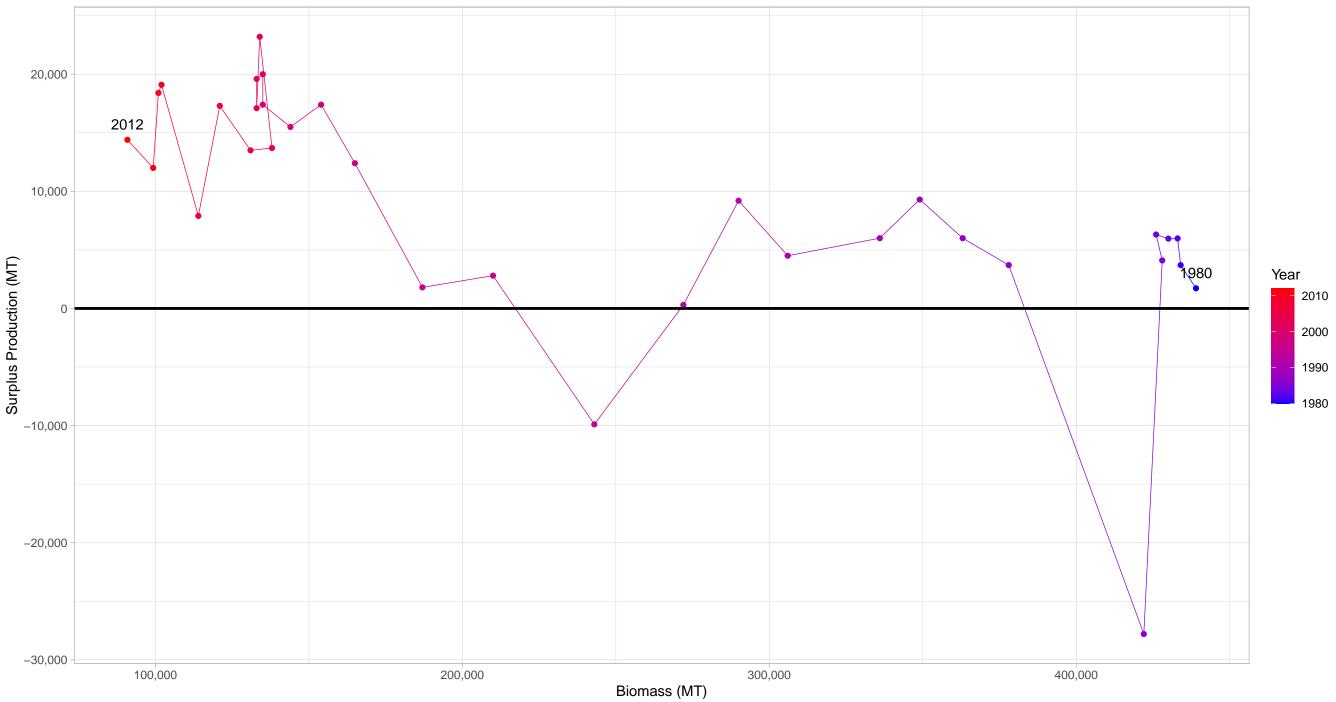

## Biomass Coverage Over Time in Other Marine Fish Taxonomy Group

Stocks with highest average biomass



## Biomass Coverage Over Time in Other Marine Fish Taxonomy Group

Stocks with lowest average biomass





Pink cusk eel Southern Argentina – Other Marine Fish Taxonomy Group

Region South America



Region New Zealand



## Monkfish Southern Georges Bank / Mid-Atlantic - Other Marine Fish Taxonomy Group

Region US East Coast



Region Australia

## Pink cusk eel Southern Argentina in Other Marine Fish Taxonomy Group



Black oreo West end of Chatham Rise in Other Marine Fish Taxonomy Group



Monkfish Southern Georges Bank / Mid–Atlantic in Other Marine Fish Taxonomy Group



Orange roughy Southeast Australia in Other Marine Fish Taxonomy Group