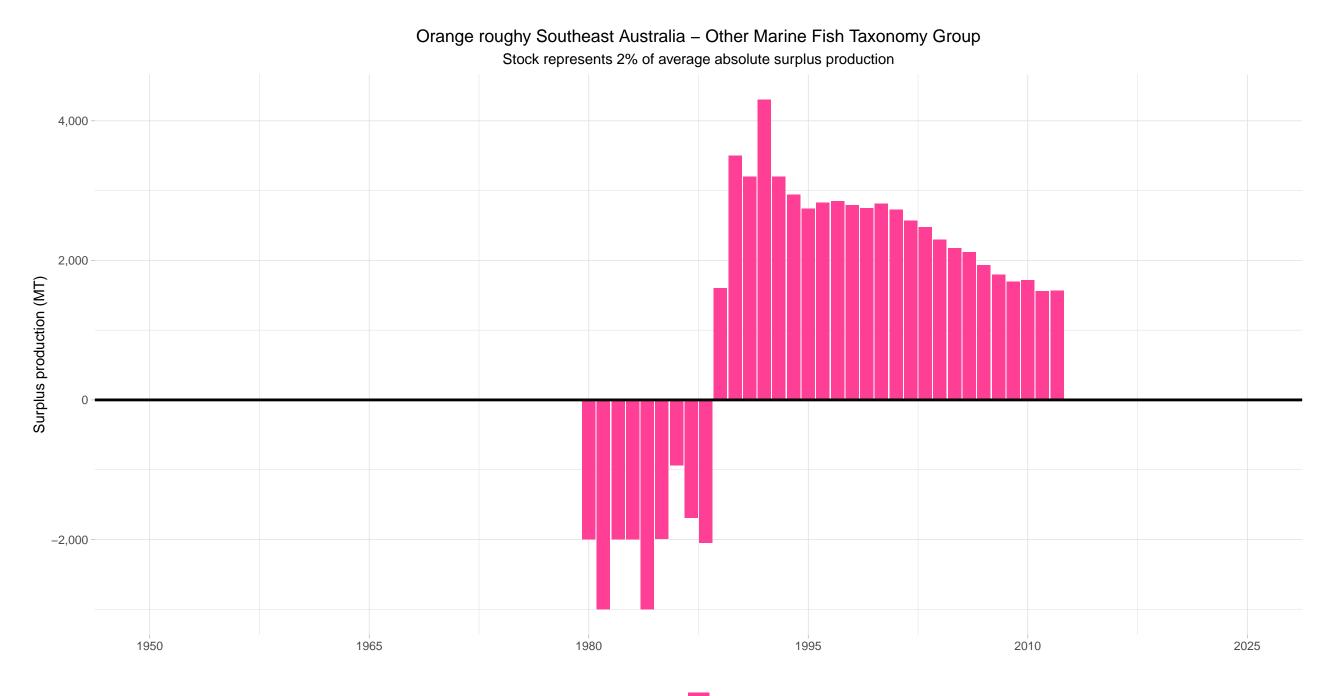

## Biomass Coverage Over Time in Other Marine Fish Taxonomy Group

Stocks with highest average biomass



## Biomass Coverage Over Time in Other Marine Fish Taxonomy Group

Stocks with lowest average biomass





Pink cusk eel Southern Argentina – Other Marine Fish Taxonomy Group

Region South America



Region New Zealand



## Monkfish Southern Georges Bank / Mid-Atlantic - Other Marine Fish Taxonomy Group

Region US East Coast



Region Australia

## Pink cusk eel Southern Argentina in Other Marine Fish Taxonomy Group



Black oreo West end of Chatham Rise in Other Marine Fish Taxonomy Group



Monkfish Southern Georges Bank / Mid–Atlantic in Other Marine Fish Taxonomy Group



Orange roughy Southeast Australia in Other Marine Fish Taxonomy Group