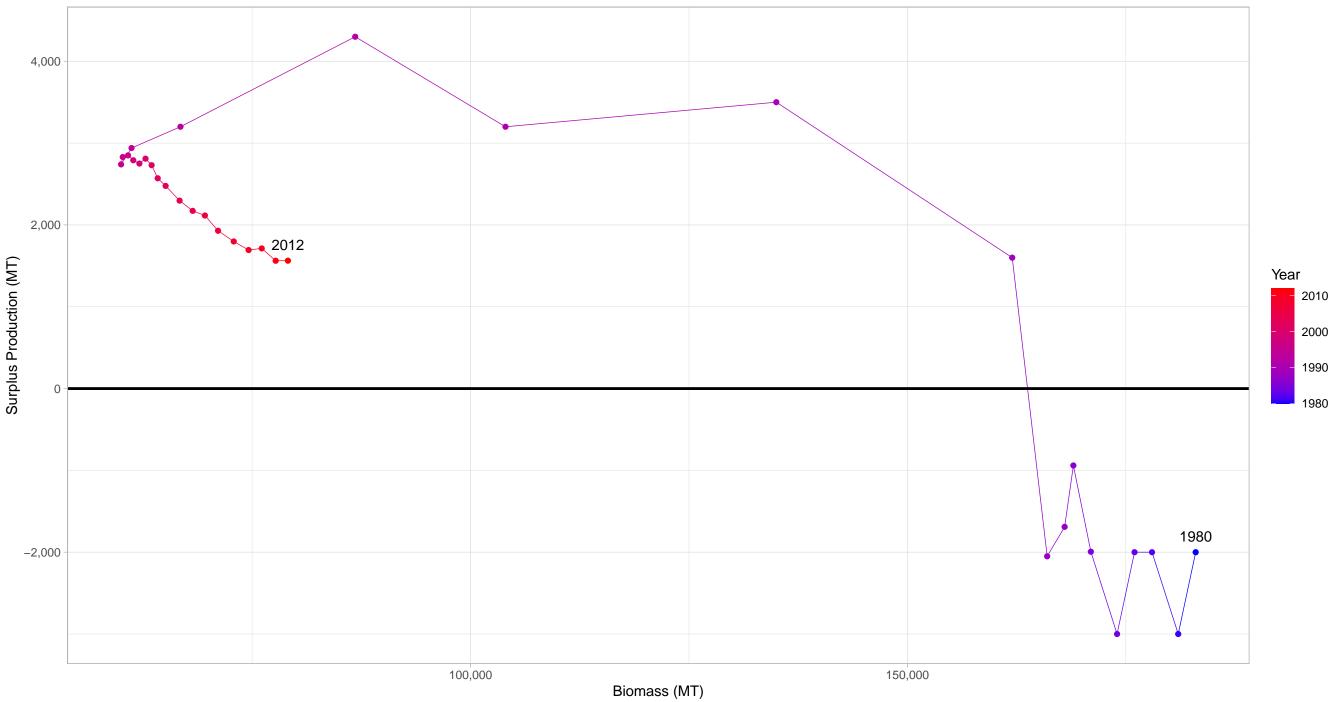

## Biomass Coverage Over Time in Other Marine Fish Taxonomy Group

Stocks with highest average biomass



## Biomass Coverage Over Time in Other Marine Fish Taxonomy Group

Stocks with lowest average biomass





Pink cusk eel Southern Argentina – Other Marine Fish Taxonomy Group

Region South America



Region New Zealand



## Monkfish Southern Georges Bank / Mid-Atlantic - Other Marine Fish Taxonomy Group

Region US East Coast



Region Australia

## Pink cusk eel Southern Argentina in Other Marine Fish Taxonomy Group



Black oreo West end of Chatham Rise in Other Marine Fish Taxonomy Group



Monkfish Southern Georges Bank / Mid–Atlantic in Other Marine Fish Taxonomy Group



Orange roughy Southeast Australia in Other Marine Fish Taxonomy Group