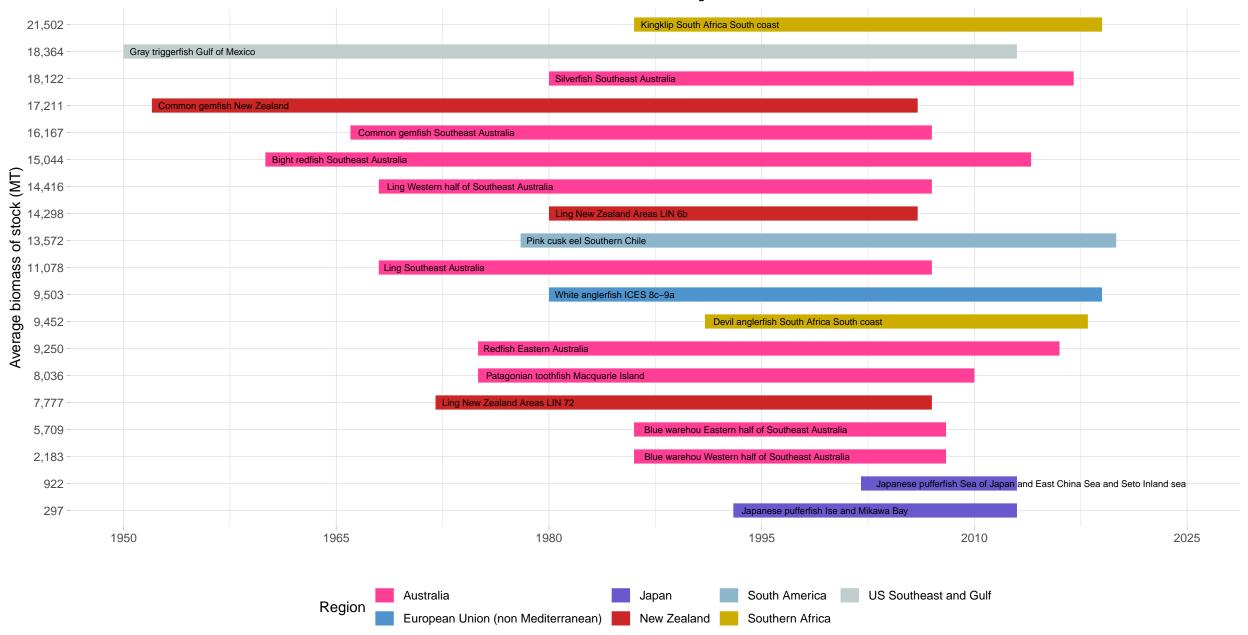

## Biomass Coverage Over Time in Other Marine Fish Taxonomy Group

Stocks with lowest average biomass

Pink cusk eel Southern Argentina – Other Marine Fish Taxonomy Group

Region South America

Region New Zealand