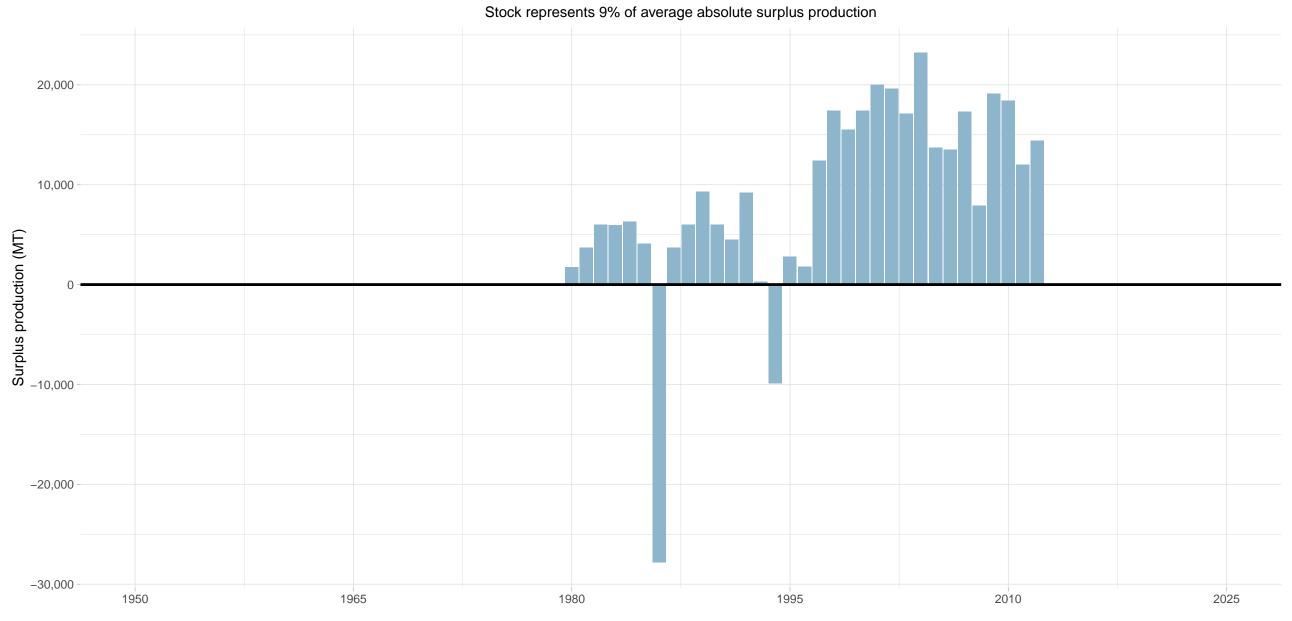

## Biomass Coverage Over Time in Other Marine Fish Taxonomy Group

Stocks with highest average biomass



## Biomass Coverage Over Time in Other Marine Fish Taxonomy Group

Stocks with lowest average biomass





Pink cusk eel Southern Argentina – Other Marine Fish Taxonomy Group

Region South America



Region New Zealand



## Monkfish Southern Georges Bank / Mid-Atlantic - Other Marine Fish Taxonomy Group

Region US East Coast



Region Australia

## Pink cusk eel Southern Argentina in Other Marine Fish Taxonomy Group



Black oreo West end of Chatham Rise in Other Marine Fish Taxonomy Group



Monkfish Southern Georges Bank / Mid–Atlantic in Other Marine Fish Taxonomy Group



Orange roughy Southeast Australia in Other Marine Fish Taxonomy Group