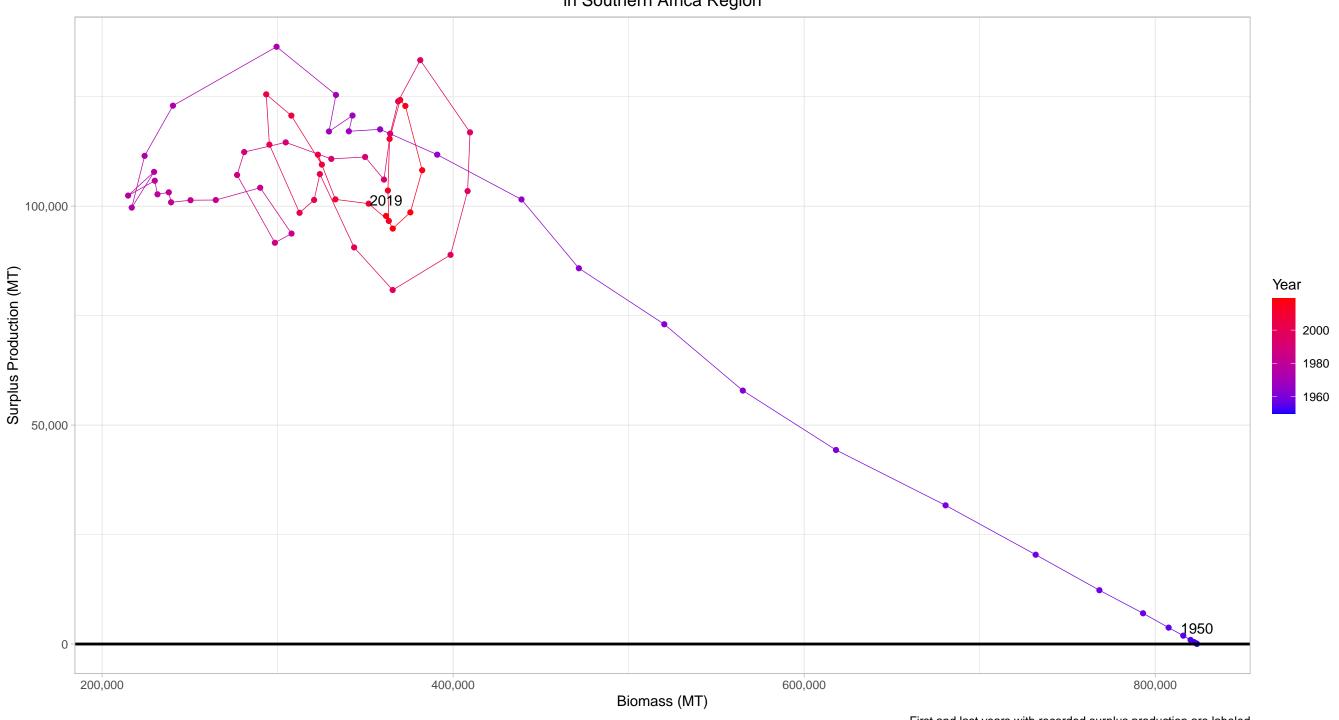

## Biomass Coverage Over Time in Southern Africa Region

Stocks ordered from lowest to highest average biomass

Hake spp Southern Africa – Southern Africa Region Stock represents 26% of average absolute surplus production