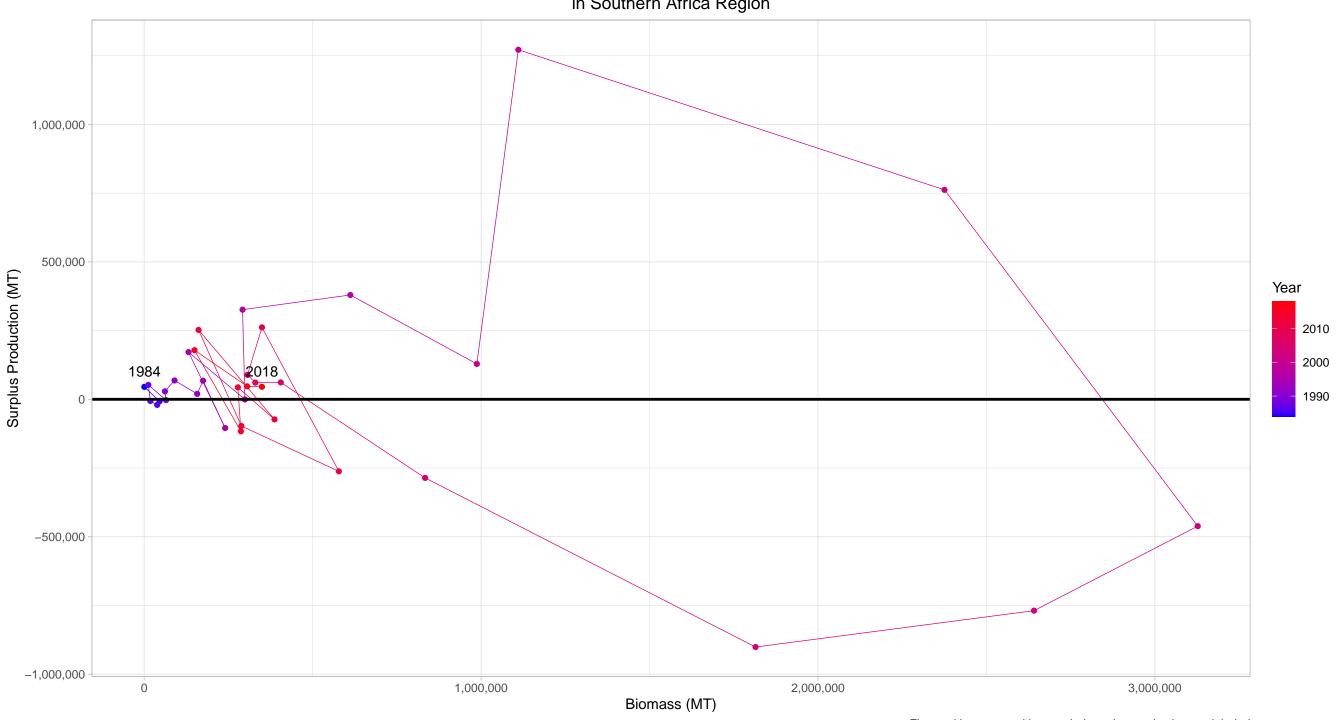

## Sardine South Africa (South Component) – Southern Africa Region

Hake spp Southern Africa in Southern Africa Region