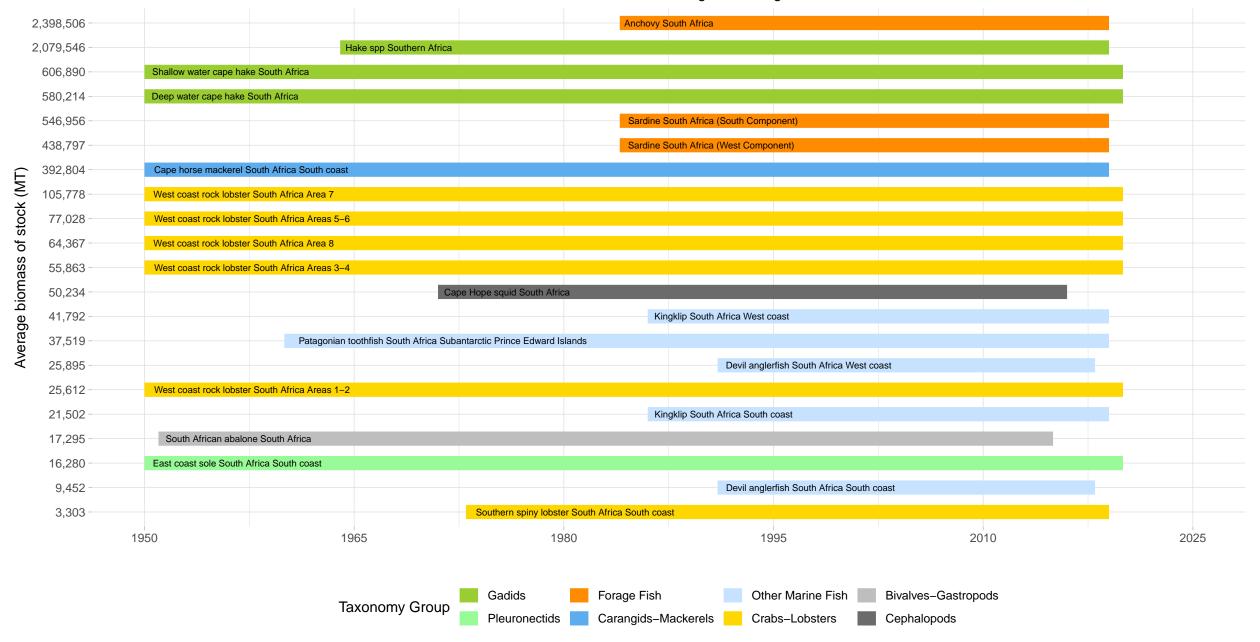

## Biomass Coverage Over Time in Southern Africa Region

Stocks ordered from lowest to highest average biomass

Hake spp Southern Africa – Southern Africa Region Stock represents 26% of average absolute surplus production