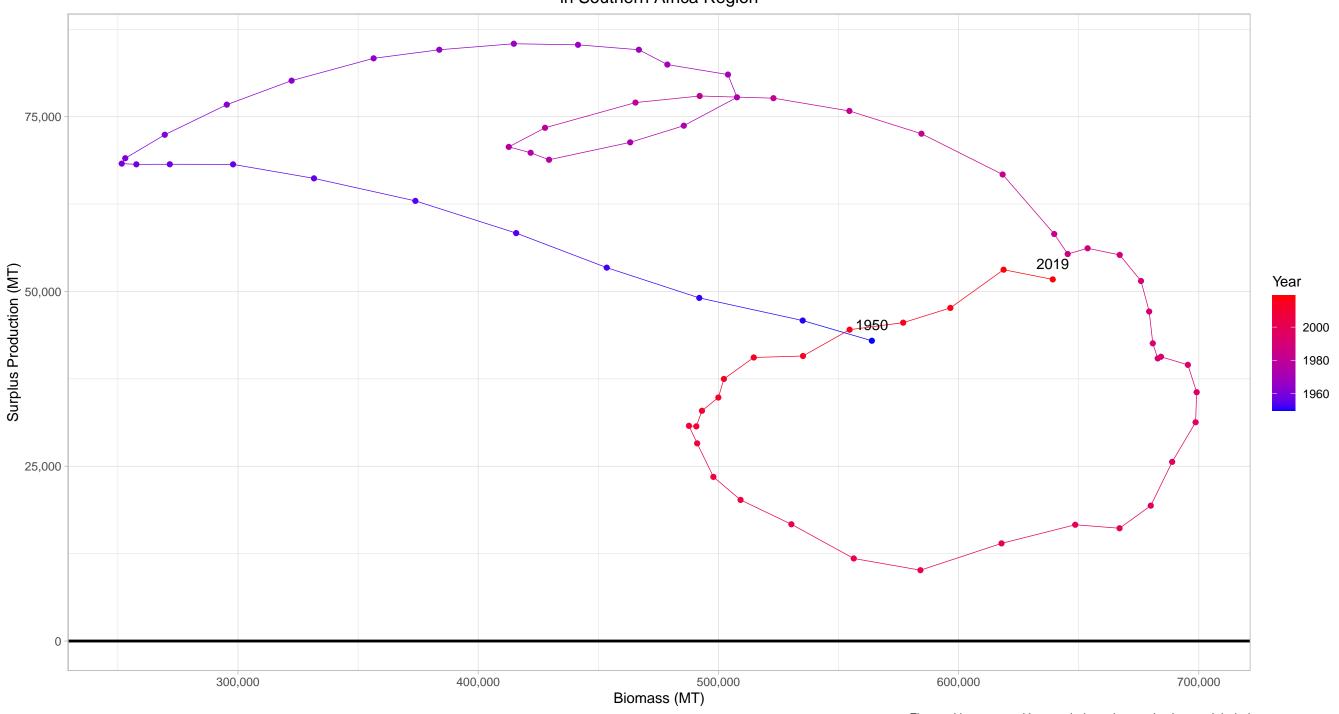

## Shallow water cape hake South Africa in Southern Africa Region

Deep water cape hake South Africa in Southern Africa Region

Sardine South Africa (South Component) in Southern Africa Region