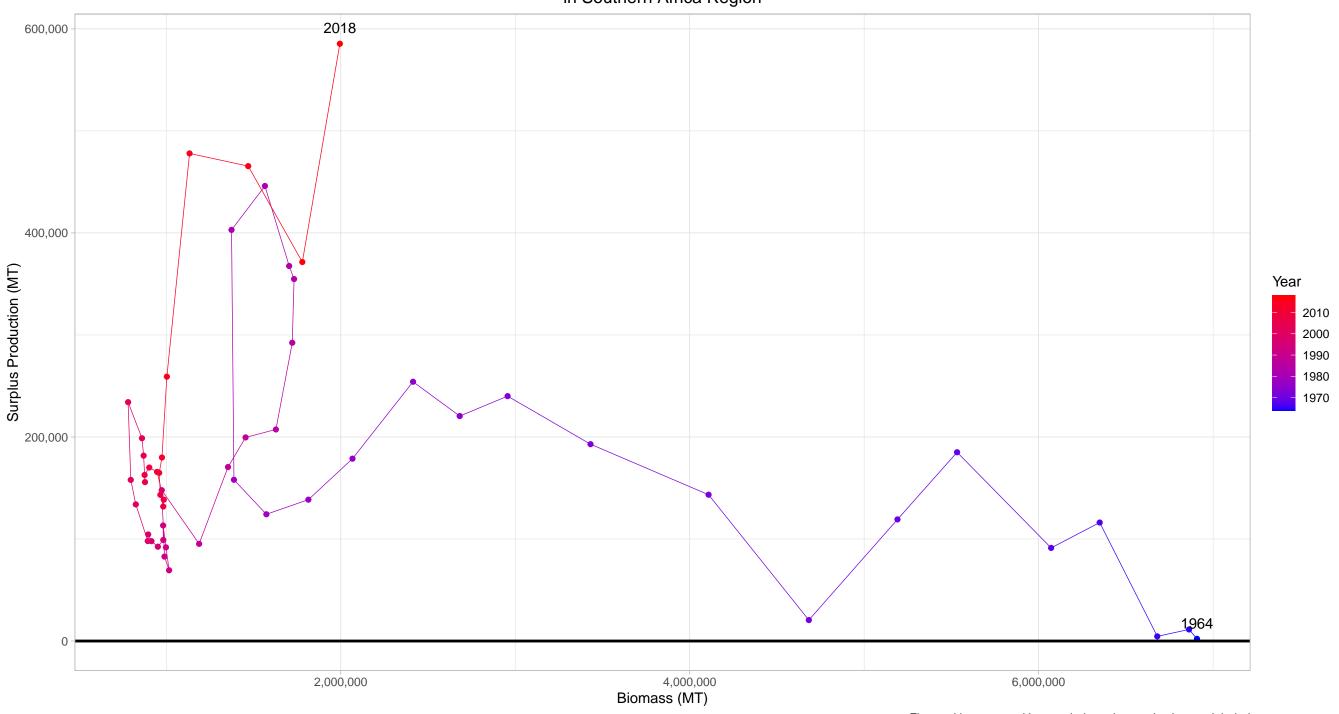

## Biomass Coverage Over Time in Southern Africa Region

Stocks ordered from lowest to highest average biomass

Hake spp Southern Africa – Southern Africa Region Stock represents 26% of average absolute surplus production