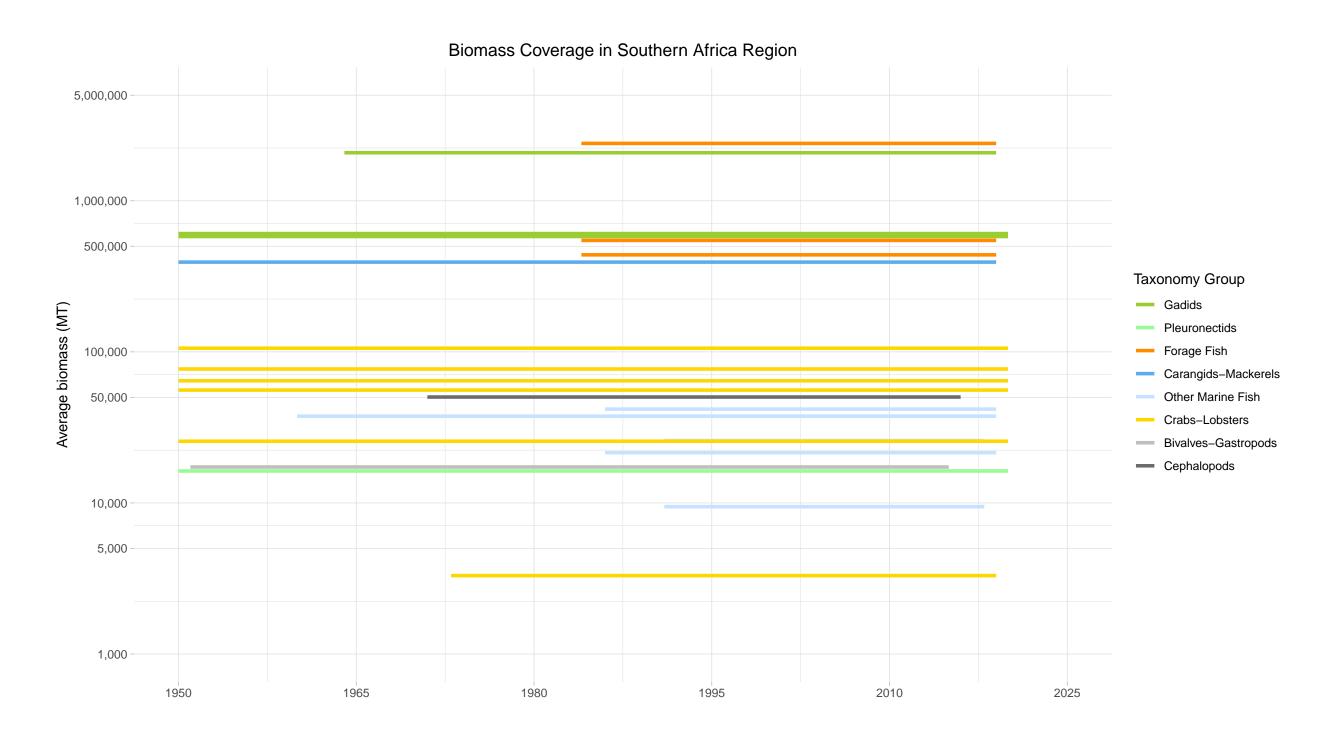

## Biomass Coverage Over Time in Southern Africa Region

Stocks ordered from lowest to highest average biomass

Hake spp Southern Africa – Southern Africa Region Stock represents 26% of average absolute surplus production