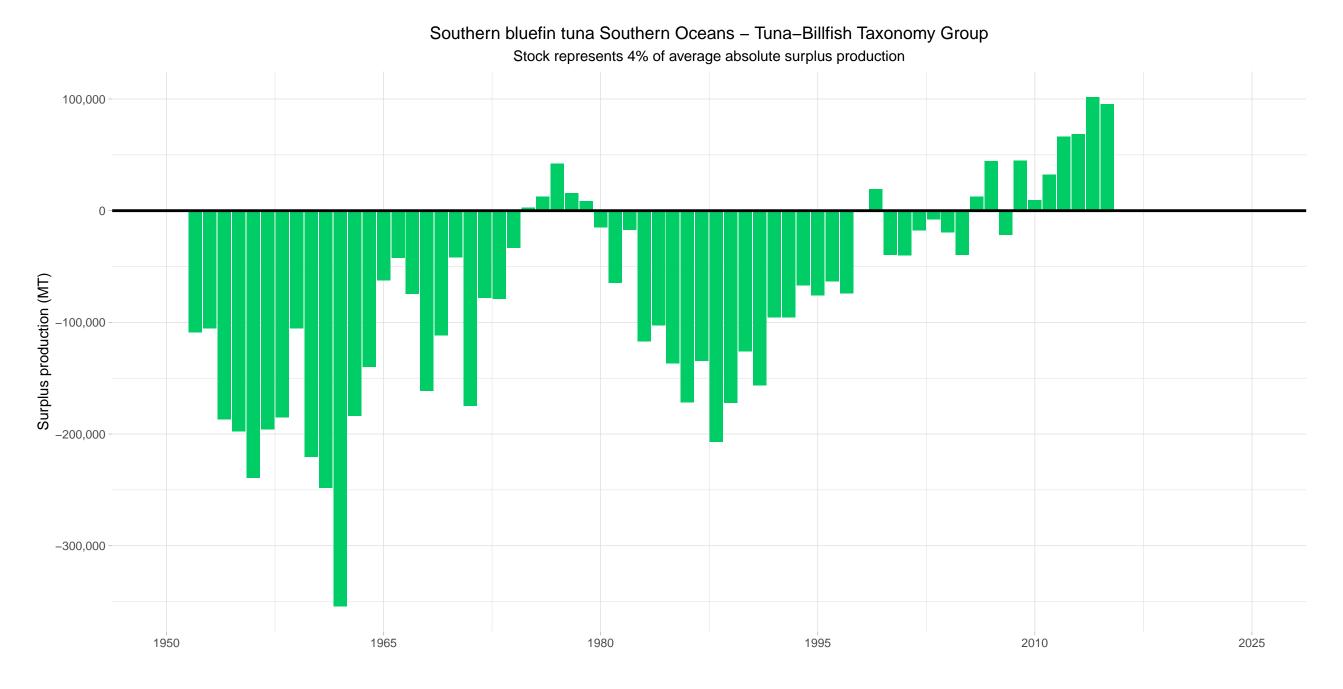

|
| 5,425 Striped marlin Northeast Pacific                                                                                                                                                                                                                  |
| 1950 1965 1980 1995 2010                                                                                                                                                                                                                                |

Average biomass of stock (MT)



Region Pacific Ocean



Skipjack tuna Central Western Pacific Ocean – Tuna–Billfish Taxonomy Group

Stock represents 47% of average absolute surplus production

Region Pacific Ocean



Region Indian Ocean



## Bigeye tuna Central Western Pacific Ocean – Tuna–Billfish Taxonomy Group

Stock represents 5% of average absolute surplus production

Region Pacific Ocean

Yellowfin tuna Central Western Pacific Ocean in Tuna–Billfish Taxonomy Group



Surplus Production (MT)

First and last years with recorded surplus production are labeled

Skipjack tuna Central Western Pacific Ocean in Tuna–Billfish Taxonomy Group



First and last years with recorded surplus production are labeled

Southern bluefin tuna Southern Oceans in Tuna–Billfish Taxonomy Group



## Bigeye tuna Central Western Pacific Ocean in Tuna–Billfish Taxonomy Group



First and last years with recorded surplus production are labeled