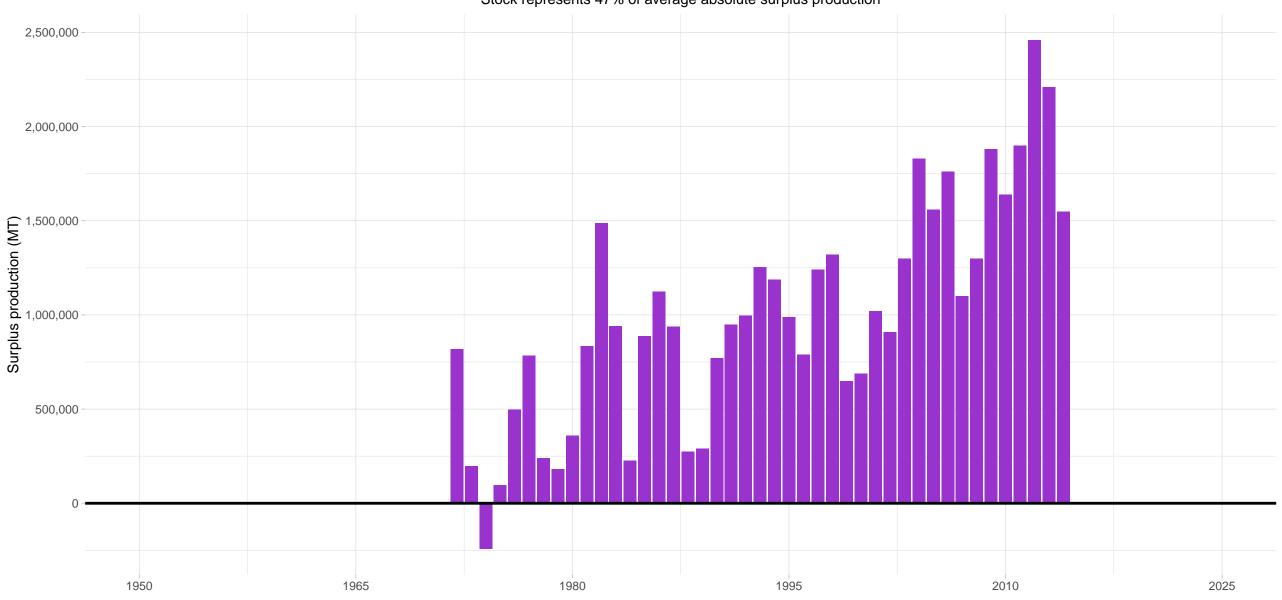

Average biomass of stock (MT)

Region Pacific Ocean

Skipjack tuna Central Western Pacific Ocean – Tuna–Billfish Taxonomy Group

Stock represents 47% of average absolute surplus production

Region Pacific Ocean

Surplus Production (MT)

First and last years with recorded surplus production are labeled

Skipjack tuna Central Western Pacific Ocean in Tuna–Billfish Taxonomy Group

First and last years with recorded surplus production are labeled