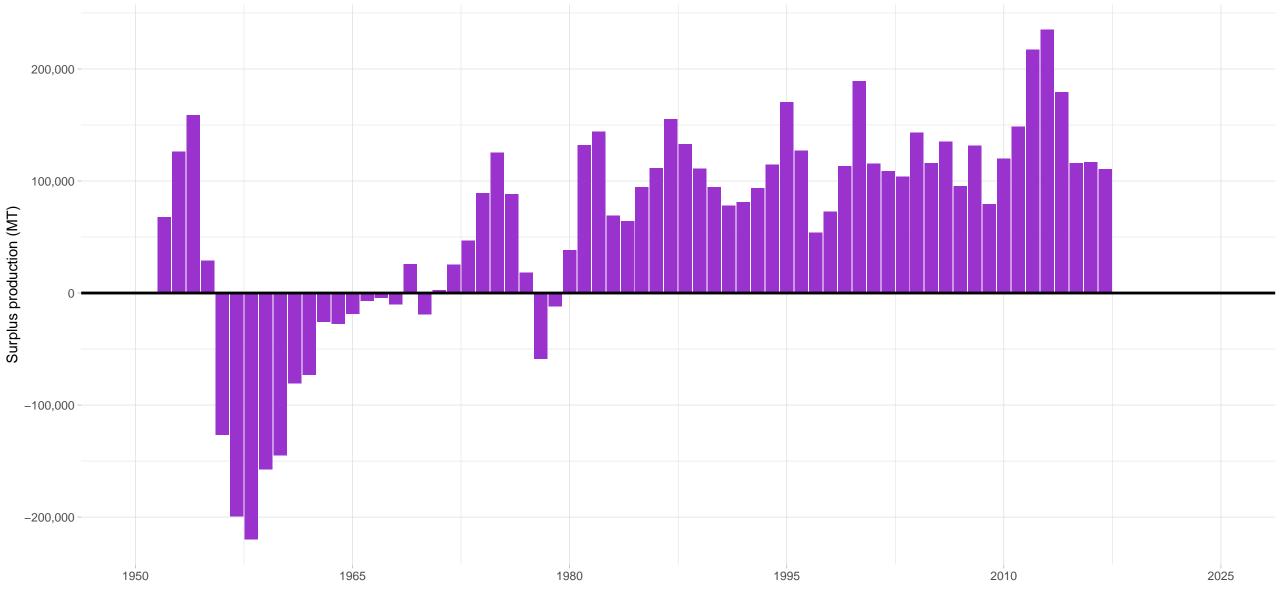

Surplus Production (MT)

First and last years with recorded surplus production are labeled

Skipjack tuna Central Western Pacific Ocean in Tuna–Billfish Taxonomy Group

First and last years with recorded surplus production are labeled