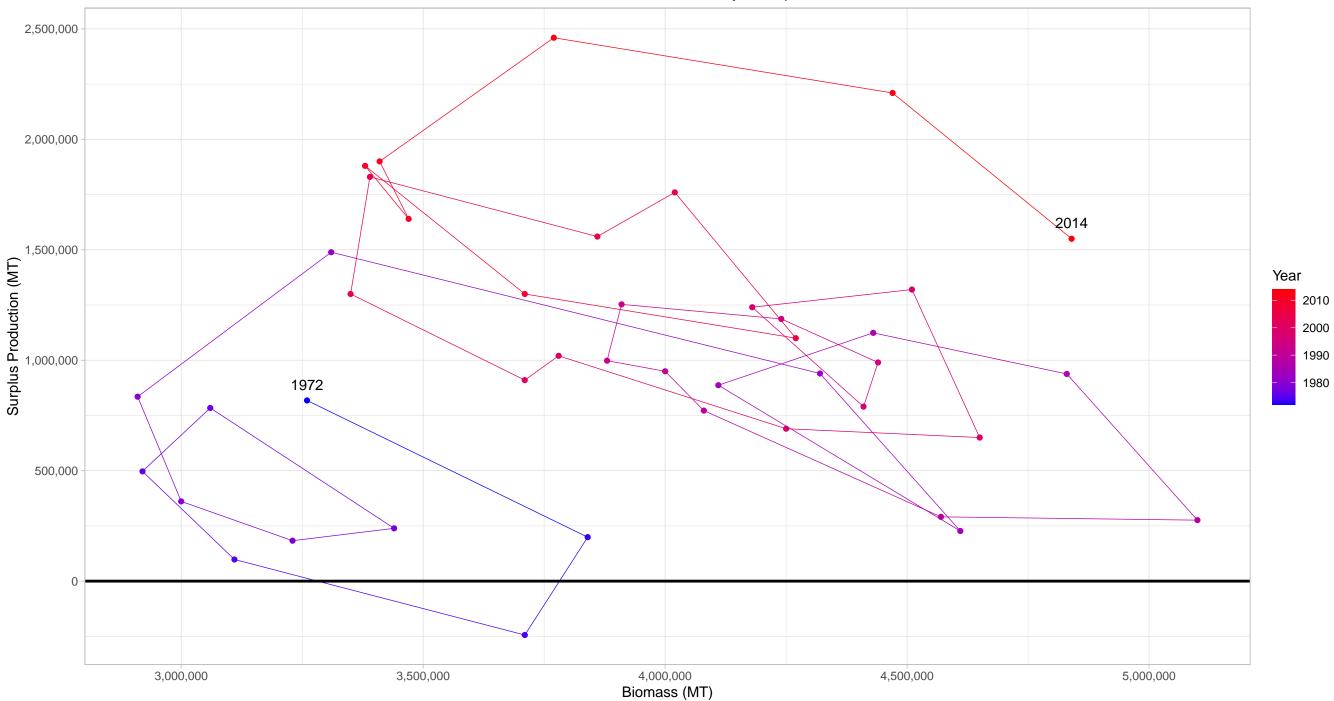

## Bigeye tuna Central Western Pacific Ocean – Tuna–Billfish Taxonomy Group

Stock represents 5% of average absolute surplus production

Region Pacific Ocean

Yellowfin tuna Central Western Pacific Ocean in Tuna–Billfish Taxonomy Group

## Bigeye tuna Central Western Pacific Ocean in Tuna–Billfish Taxonomy Group

First and last years with recorded surplus production are labeled