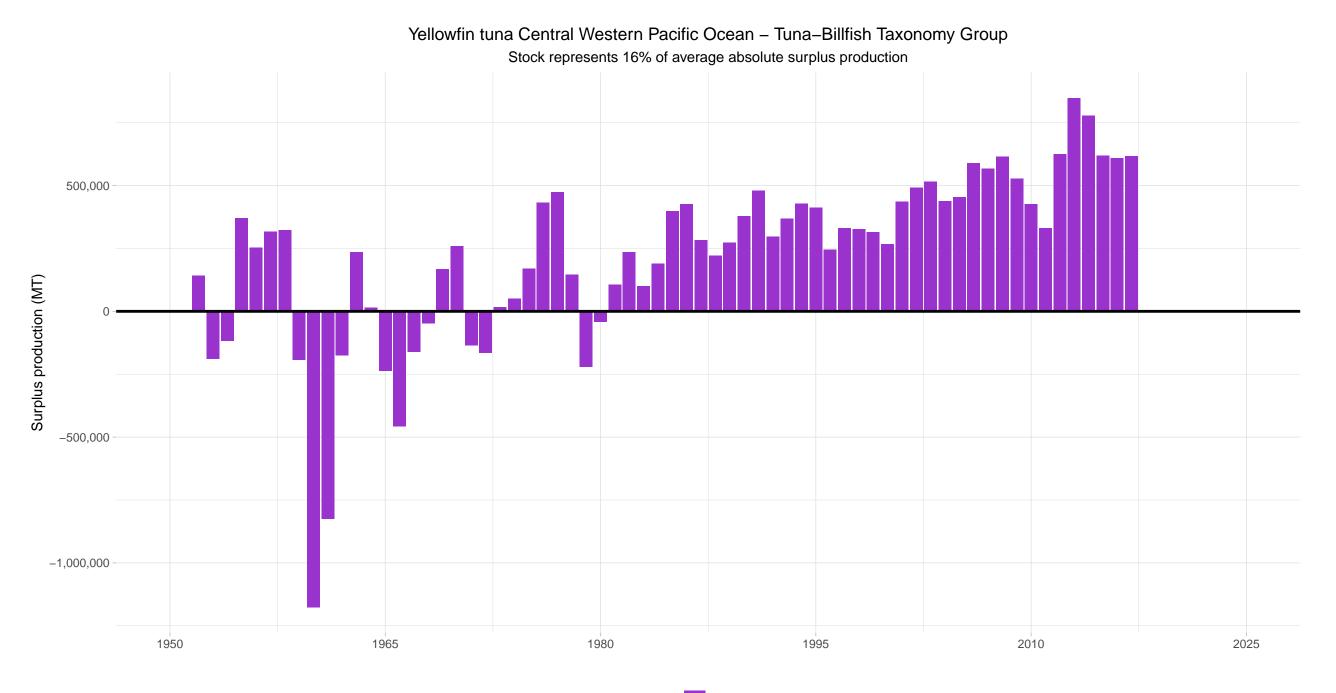

## Bigeye tuna Central Western Pacific Ocean – Tuna–Billfish Taxonomy Group

Stock represents 5% of average absolute surplus production

Region Pacific Ocean

Yellowfin tuna Central Western Pacific Ocean in Tuna–Billfish Taxonomy Group

## Bigeye tuna Central Western Pacific Ocean in Tuna–Billfish Taxonomy Group

First and last years with recorded surplus production are labeled