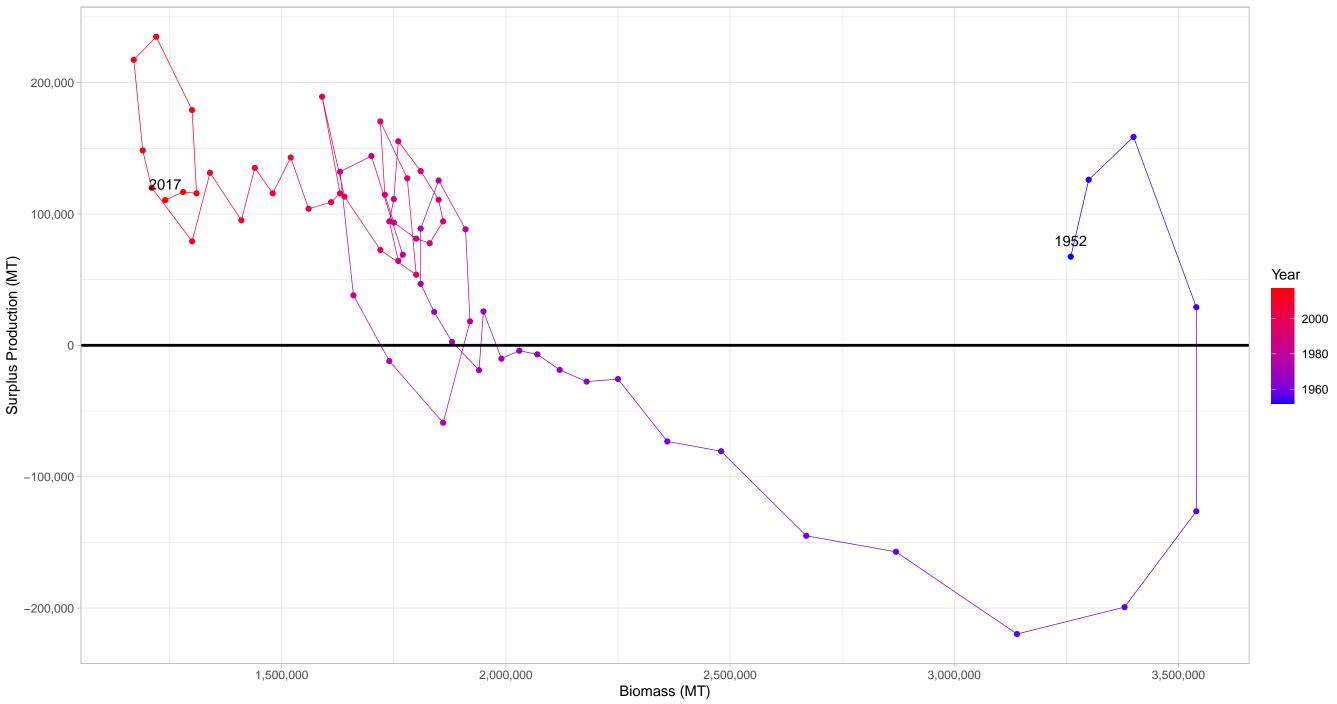

Surplus Production (MT)

First and last years with recorded surplus production are labeled

Skipjack tuna Central Western Pacific Ocean in Tuna–Billfish Taxonomy Group

First and last years with recorded surplus production are labeled

## Bigeye tuna Central Western Pacific Ocean in Tuna–Billfish Taxonomy Group

First and last years with recorded surplus production are labeled