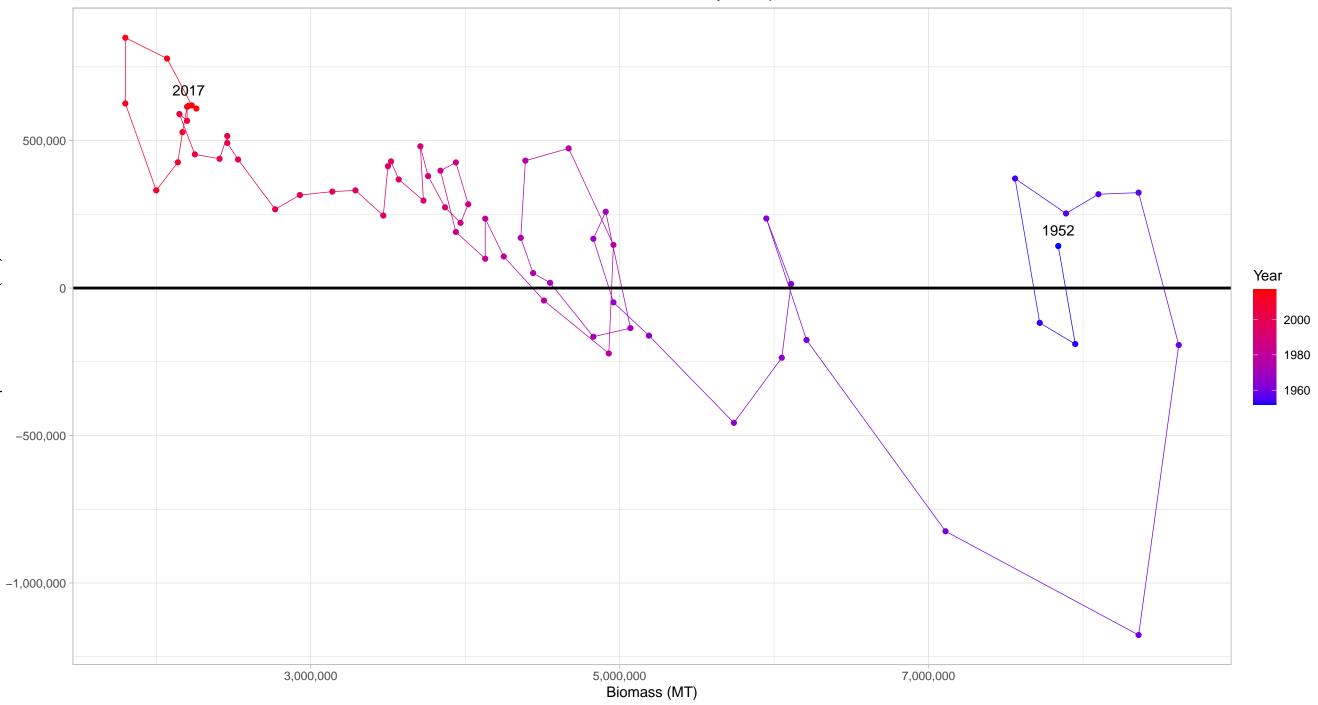

Average biomass of stock (MT)

Region Pacific Ocean

Skipjack tuna Central Western Pacific Ocean – Tuna–Billfish Taxonomy Group

Stock represents 47% of average absolute surplus production

Region Pacific Ocean