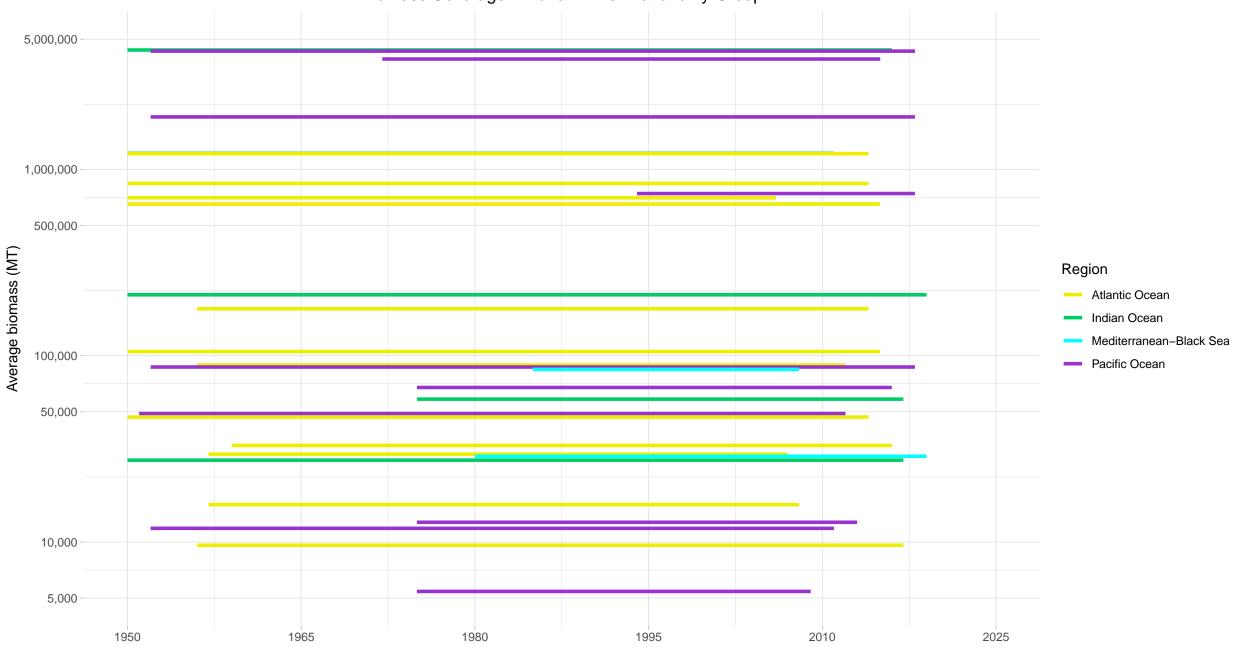

Biomass Coverage in Tuna–Billfish Taxonomy Group

## Biomass Coverage Over Time in Tuna–Billfish Taxonomy Group

Stocks ordered from lowest to highest average biomass

| Southern bluefin tuna Southern Oceans     15,075   Yellowfin tuna Central Western Pacific Ocean     12,500   Skipjack tuna Central Western Pacific Ocean     12,985   Bigeye tuna Central Western Pacific Ocean     19,113   Skipjack tuna Indian Ocean |
|---------------------------------------------------------------------------------------------------------------------------------------------------------------------------------------------------------------------------------------------------------|
| 12,500 Skipjack tuna Central Western Pacific Ocean   12,985 Bigeye tuna Central Western Pacific Ocean                                                                                                                                                   |
| 12,985 Bigeye tuna Central Western Pacific Ocean                                                                                                                                                                                                        |
|                                                                                                                                                                                                                                                         |
| 19.113 Skipjack tuna Indian Ocean                                                                                                                                                                                                                       |
|                                                                                                                                                                                                                                                         |
| 13,892 Yellowfin tuna Atlantic Ocean                                                                                                                                                                                                                    |
| 40,615 Bigeye tuna Atlantic Ocean                                                                                                                                                                                                                       |
| 41,863 - Albacore tuna North Pacific Ocean                                                                                                                                                                                                              |
| 04,211 Skipjack tuna Eastern Atlantic                                                                                                                                                                                                                   |
| 51,488 Albacore tuna Northern Atlantic                                                                                                                                                                                                                  |
| 12,274 Black marlin Indian Ocean                                                                                                                                                                                                                        |
| 78,553 Albacore tuna South Atlantic                                                                                                                                                                                                                     |
| 05,264 Swordfish Northern Atlantic                                                                                                                                                                                                                      |
| 89,068 Swordfish South Atlantic                                                                                                                                                                                                                         |
| 86,908 Pacific bluefin tuna Pacific Ocean                                                                                                                                                                                                               |
| 84,408 Swordfish Mediterranean Sea                                                                                                                                                                                                                      |
| 67,487 - Swordfish North Pacific Ocean                                                                                                                                                                                                                  |
| 58,438 - Indo Pacific blue marlin Indian Ocean                                                                                                                                                                                                          |
| 48,884 Swordfish Eastern Pacific                                                                                                                                                                                                                        |
| 46,812 - Skipjack tuna Western Atlantic                                                                                                                                                                                                                 |
| 32,969 Blue marlin Atlantic Ocean                                                                                                                                                                                                                       |
| 29,602 Sailfish Western Atlantic                                                                                                                                                                                                                        |
| 28,842 - Albacore tuna Mediterranean Sea                                                                                                                                                                                                                |
| 20,042 Albacole tona Mediternalean Sea                                                                                                                                                                                                                  |
|                                                                                                                                                                                                                                                         |
|                                                                                                                                                                                                                                                         |
| 12,754 Striped marlin Western and Central North Pacific                                                                                                                                                                                                 |
| 11,832 Striped marlin Western Pacific Ocean                                                                                                                                                                                                             |
| 9,604 White marlin Atlantic Ocean                                                                                                                                                                                                                       |
| 5,425 Striped marlin Northeast Pacific                                                                                                                                                                                                                  |
| 1950 1965 1980 1995 2010                                                                                                                                                                                                                                |