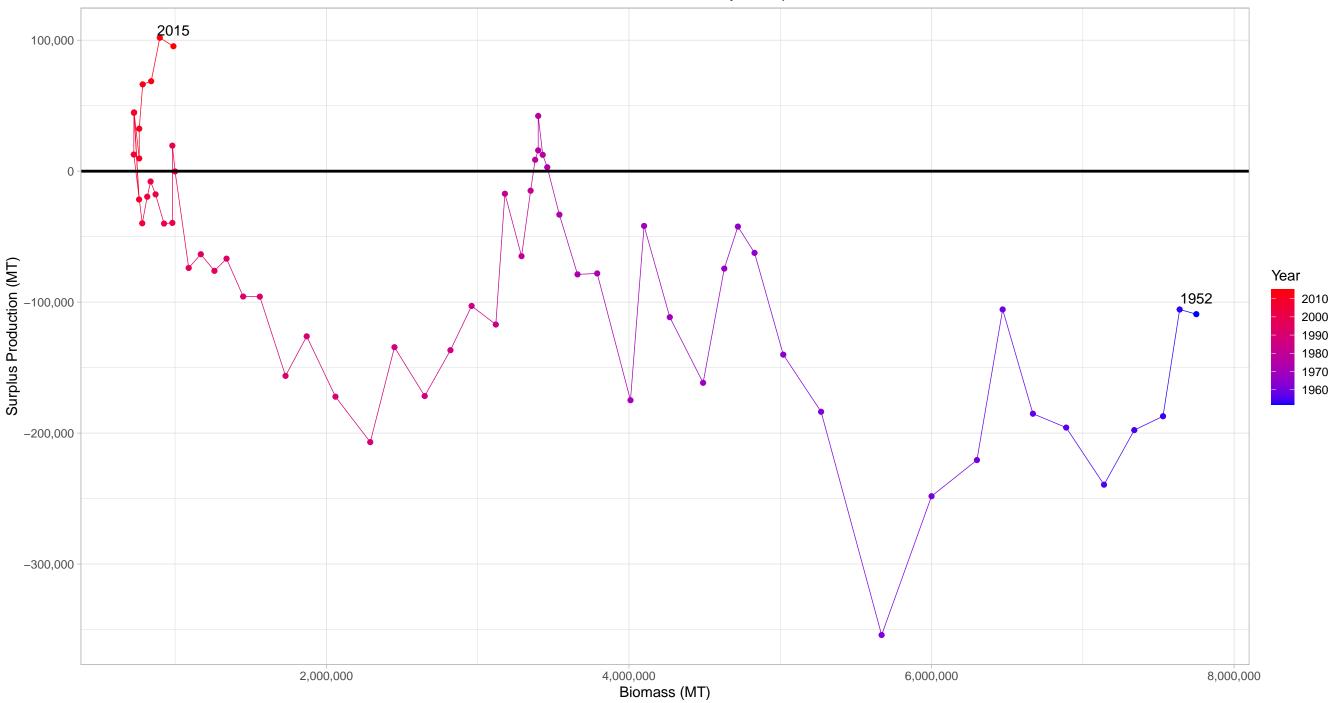

|

Average biomass of stock (MT)



Region Pacific Ocean



Skipjack tuna Central Western Pacific Ocean – Tuna–Billfish Taxonomy Group

Stock represents 47% of average absolute surplus production

Region Pacific Ocean



Region Indian Ocean



## Bigeye tuna Central Western Pacific Ocean – Tuna–Billfish Taxonomy Group

Stock represents 5% of average absolute surplus production

Region Pacific Ocean

Yellowfin tuna Central Western Pacific Ocean in Tuna–Billfish Taxonomy Group



Surplus Production (MT)

First and last years with recorded surplus production are labeled

Skipjack tuna Central Western Pacific Ocean in Tuna–Billfish Taxonomy Group



First and last years with recorded surplus production are labeled

Southern bluefin tuna Southern Oceans in Tuna–Billfish Taxonomy Group



## Bigeye tuna Central Western Pacific Ocean in Tuna–Billfish Taxonomy Group



First and last years with recorded surplus production are labeled